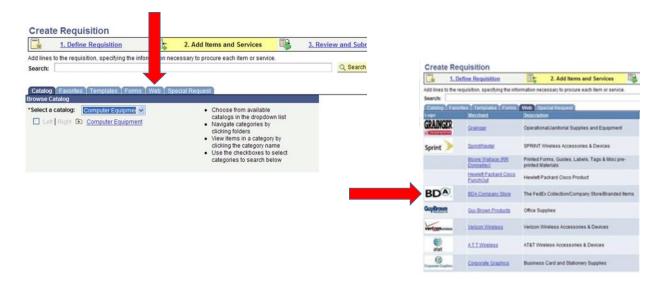

#### Login to ePro and Create a Requisition Internet Explorer is the preferred browser for ePro.

- Click on the Web Tab.
- Click on BDA Company Store Link.
- Arrive at the FedEx Company Store.
- Add items to cart and follow checkout process.
- Once the requisition is approved, the order will be confirmed.