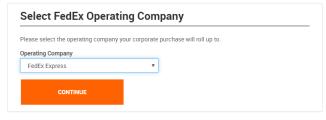

#### Create a new account

Select Employee account type, then select FedEx Express from the drop down.