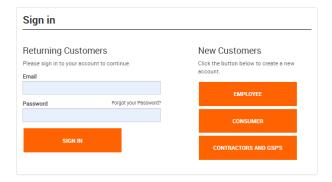

#### Sign In as a Returning Customer Enter your email and password to sign in.

OR

#### Create a new account

Select Employee account type, then select FedEx Express from the drop down.